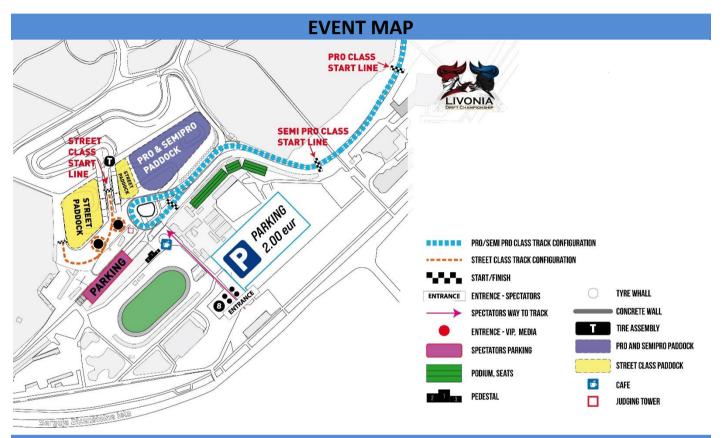

#### **DRIVER BRIEFING AREA**

Drivers 'meetings will take place in a separate room - the drivers' meeting room-area. After the event map, see the purple dot. The room is located in the middle of both participants' parks on the square.