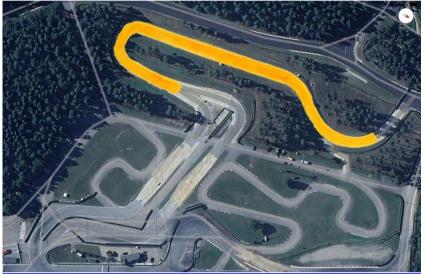

#### **VENUES OF THE COMPETITIONS**

**STREET-** "BEHIND THE START HOUSE" THE TRACK **CONFIGURATION WILL BE DEVELOPED SPECIFICALLY FOR THIS STAGE AND WILL BE ANNOUNCED BEFORE THE STAGE** 

**PRO AND SEMI PRO-THE COMPETITION WILL TAKE PLACE IN** THE MAIN PART OF THE TRACK! **START FROM ABOVE CONFIGURATIONS #FDSTYLE OUR DMEC RACE LAYOUT! START OF THE** SEMI PRO CLASS WILL BE LOCATED LOWER ON THE SAME LAYOUT OF THE TRACK. THERE WILL BE EXTRA **INFO IN DRIVERS BRIEFING!** 

LAYOUT STREET

The organizer informs that this is not the final version for configuration zones! The final version will be available shortly before the competition, in addition reminding that the judges have the right to make corrections if necessary during training! There can be also update about layouts, and some video briefings before race, and then information will be published in whatss app groups.