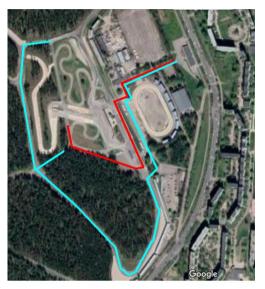

#### **VENUES OF THE COMPETITIONS**

**STREET-** "BEHIND THE START HOUSE" THE TRACK **CONFIGURATION WILL BE DEVELOPED SPECIFICALLY FOR THIS STAGE AND WILL BE ANNOUNCED BEFORE THE STAGE** 

**PRO AND SEMI PRO-THE COMPETITION WILL TAKE PLACE IN** THE MAIN PART OF THE TRACK! **START FROM ABOVE CONFIGURATIONS #FDSTYLE OUR DMEC RACE LAYOUT! START OF THE** SEMI PRO CLASS WILL BE LOCATED LOWER ON THE SAME LAYOUT OF THE TRACK. THERE WILL BE EXTRA **INFO IN DRIVERS BRIEFING!** 

LAYOUT STREET

The organizer informs that this is not the final version for configuration zones! The final version will be available shortly before the competition, in addition reminding that the judges have the right to make corrections if necessary during training! There can be also update about layouts, and some video briefings before race, and then information will be published in whatss app groups.