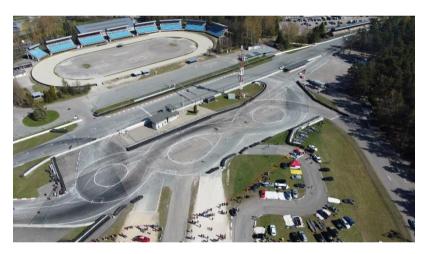

#### **VENUES OF THE COMPETITIONS**

**STREET-** "BEHIND THE START HOUSE" THE TRACK **CONFIGURATION WILL BE DEVELOPED SPECIFICALLY FOR THIS STAGE AND WILL BE ANNOUNCED BEFORE THE STAGE** 

**PRO AND SEMI PRO-THE COMPETITION WILL TAKE PLACE IN** THE MAIN PART OF THE TRACK! **START FROM ABOVE CONFIGURATIONS #FDSTYLE OUR DMEC RACE LAYOUT! START OF THE** SEMI PRO CLASS WILL BE LOCATED LOWER ON THE SAME LAYOUT OF THE TRACK. THERE WILL BE EXTRA **INFO IN DRIVERS BRIEFING!** 

LAYOUT STREET

The organizer informs that this is not the final version for configuration zones! The final version will be available shortly before the competition, in addition reminding that the judges have the right to make corrections if necessary during training! There can be also update about layouts, and some video briefings before race, and then information will be published in whatss app groups.