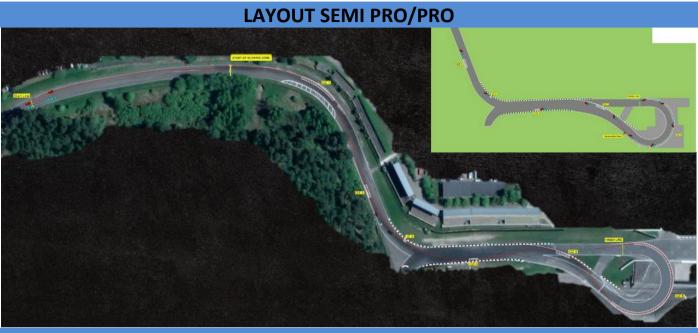

#### **VENUES OF THE COMPETITIONS**

**STREET-** "BEHIND THE START HOUSE" THE TRACK **CONFIGURATION WILL BE DEVELOPED SPECIFICALLY FOR THIS STAGE AND WILL BE ANNOUNCED BEFORE THE STAGE** 

**PRO AND SEMI PRO-THE COMPETITION WILL TAKE PLACE IN** THE MAIN PART OF THE TRACK! **START FROM ABOVE CONFIGURATIONS #FDSTYLE OUR DMEC RACE LAYOUT! START OF THE** SEMI PRO CLASS WILL BE LOCATED LOWER ON THE SAME LAYOUT OF THE TRACK. THERE WILL BE EXTRA **INFO IN DRIVERS BRIEFING!** 

LAYOUT STREET

The organizer informs that this is not the final version for configuration zones! The final version will be available shortly before the competition, in addition reminding that the judges have the right to make corrections if necessary during training! There can be also update about layouts, and some video briefings before race, and then information will be published in whatss app groups.