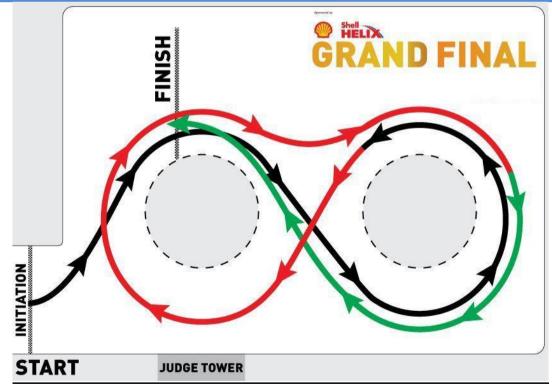

#### **VENUES OF THE COMPETITIONS**

**STREET-** "BEHIND THE START HOUSE" THE TRACK **CONFIGURATION WILL BE DEVELOPED SPECIFICALLY FOR THIS STAGE AND WILL BE ANNOUNCED BEFORE THE STAGE** 

**PRO AND SEMI PRO-THE COMPETITION WILL TAKE PLACE IN** THE MAIN PART OF THE TRACK! **START FROM ABOVE CONFIGURATIONS #FDSTYLE OUR DMEC RACE LAYOUT! START OF THE** SEMI PRO CLASS WILL BE LOCATED LOWER ON THE SAME LAYOUT OF THE TRACK. THERE WILL BE EXTRA **INFO IN DRIVERS BRIEFING!** 

LAYOUT STREET

The organizer informs that this is not the final version for configuration zones! The final version will be available shortly before the competition, in addition reminding that the judges have the right to make corrections if necessary during training! There can be also update about layouts, and some video briefings before race, and then information will be published in whatss app groups.